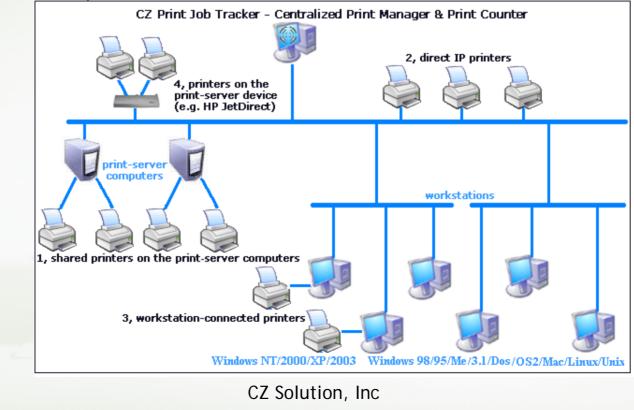

# Print Tracking and Auditing

CZ Print Job Tracker can count, quota, log, control and charge printing for the following types of printers:

1. The printers on the print servers,

- 2. The printers connected to the workstations locally,
- 3. The printers connected to the network directly via the IP address (The users send the print jobs to the printer directly via the IP address of the printer, instead of to the shared printer on the print server)

## Print Tracking and Auditing

CZ Print Job Tracker can acquire all information related to printing, including: name of the user who sends the print job request, workstation computer name, destination printer name, print document name, print request time and date, page set up, color, paper size, print job size, number of printed pages and number of pieces of paper consumed.