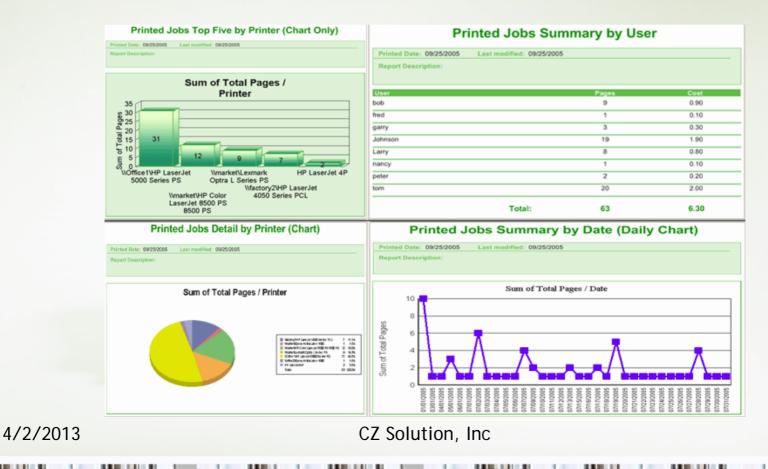

#### **View Printed Document**

CZ Print Tracker can archive copies of the print jobs for viewing or reprinting. The administrator can view content of printed jobs, waiting jobs, and deleted jobs on the print server.